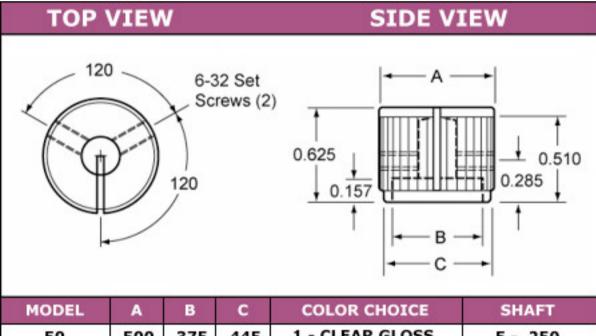

## JD Series : Precision Aluminum Instrumentation Knob

The "JD Model" knob is simple, yet very traditional in appearance and feel. The look of this knob is long established an well respected. Saw cut indicator line is on half of the top and full-length of the side. Two 6-32 set screws.

JD90 - Black Gloss, JD75 - Black Matte & Clear Gloss, JD50 - Clear Matte

| Contraction of the state | 10000 | Contract In | 1000 | and the second | Contraction of the second s |
|--------------------------|-------|-------------|------|------------------------------------------------------------------------------------------------------------------|-----------------------------------------------------------------------------------------------------------------|
| 50                       | .500  | .375        | .445 | 1 - CLEAR GLOSS                                                                                                  | 5250                                                                                                            |
| 75                       | .750  | .590        | .695 | 2 - BLACK GLOSS                                                                                                  | 6125                                                                                                            |
| 90                       | .925  | .708        | .882 | 3 - CLEAR MATTE                                                                                                  | 6mm - 6mm                                                                                                       |
|                          |       |             |      | 4 - BLACK MATTE                                                                                                  |                                                                                                                 |