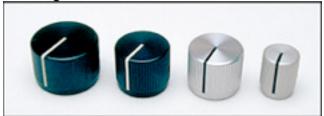

## JD Series : Precision Aluminum Instrumentation Knob

The "JD Model" knob is simple, yet very traditional in appearance and feel. The look of this knob is long established an well respected. Saw cut indicator line is on half of the top and full-length of the side. Two 6-32 set screws.

JD90 - Black Gloss, JD75 - Black Matte & Clear Gloss, JD50 - Clear Matte

| Contraction of the state | 10000 | Contract In | 1000 | and the second | Contraction of the second s |
|--------------------------|-------|-------------|------|------------------------------------------------------------------------------------------------------------------|-----------------------------------------------------------------------------------------------------------------|
| 50                       | .500  | .375        | .445 | 1 - CLEAR GLOSS                                                                                                  | 5250                                                                                                            |
| 75                       | .750  | .590        | .695 | 2 - BLACK GLOSS                                                                                                  | 6125                                                                                                            |
| 90                       | .925  | .708        | .882 | 3 - CLEAR MATTE                                                                                                  | 6mm - 6mm                                                                                                       |
|                          |       |             |      | 4 - BLACK MATTE                                                                                                  |                                                                                                                 |